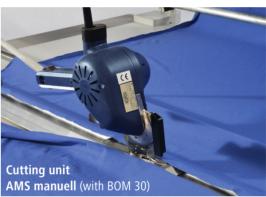

#### AMS manuell

The manual version of the Crosscutter has a cutting unit with vertical lift and a fabric rail with quick adjustment. The "BOM 30 S" or alternatively the "BOM 101 S" is provided as the cutting unit. A mechanical length counter can also be optionally selected.

### **AMS** manuell