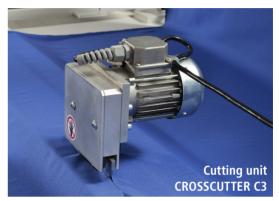

#### **CROSSCUTTER C3 automatic**

- + Round knife with direct drive
- + Easy operation with button controls
- + Additive, electric layer counter with RESET function
- + Simple, mechanical construction
- + Easy assembly and commissioning
- + Automatic lifting of the cutting unit after the cutting process
- + Safety: Protective device on round knife can be adjusted to suit fabric thickness
- + Sharpening device integrated in the knife carriage
- + Round or curved knives can be used
- + Low-maintenance knife transport via toothed belt
- + Continuous adjustment of the cutting width
- + Autonomous knife deactivation after the cutting process

#### **Electrical connection power:**

230 V / 50 Hz Operating voltage: 500 watts Power: Knife speed: 750 rpm Knife diameter: 100 mm Max. cutting height: 20 mm Fuse: 10 A Protection class: 2 Weight (cutting unit): 80 kg 70 db Noise level: Mark of conformity: