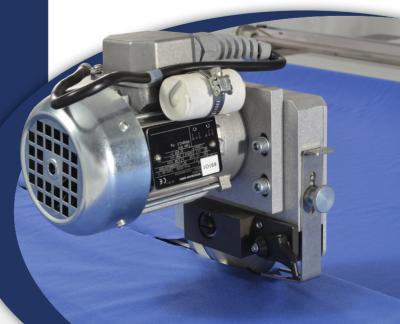

#### **CROSSCUTTER C3 automatic**

- + Round knife with direct drive
- + Easy operation with button controls
- + Additive, electric layer counter with RESET function
- + Simple, mechanical construction
- + Easy assembly and commissioning
- + Automatic lifting of the cutting unit after the cutting process
- + Safety: Protective device on round knife can be adjusted to suit fabric thickness
- + Sharpening device integrated in the knife carriage
- + Round or curved knives can be used
- + Low-maintenance knife transport via toothed belt
- + Continuous adjustment of the cutting width
- + Autonomous knife deactivation after the cutting process

## **CROSSCUTTER C3** automatic