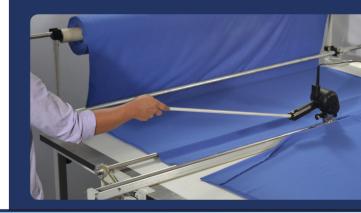

#### AMS manuell

The manual version of the Crosscutter has a cutting unit with vertical lift and a fabric rail with quick adjustment. The "BOM 30 S" or alternatively the "BOM 101 S" is provided as the cutting unit. A mechanical length counter can also be optionally selected.

### **AMS** manuell