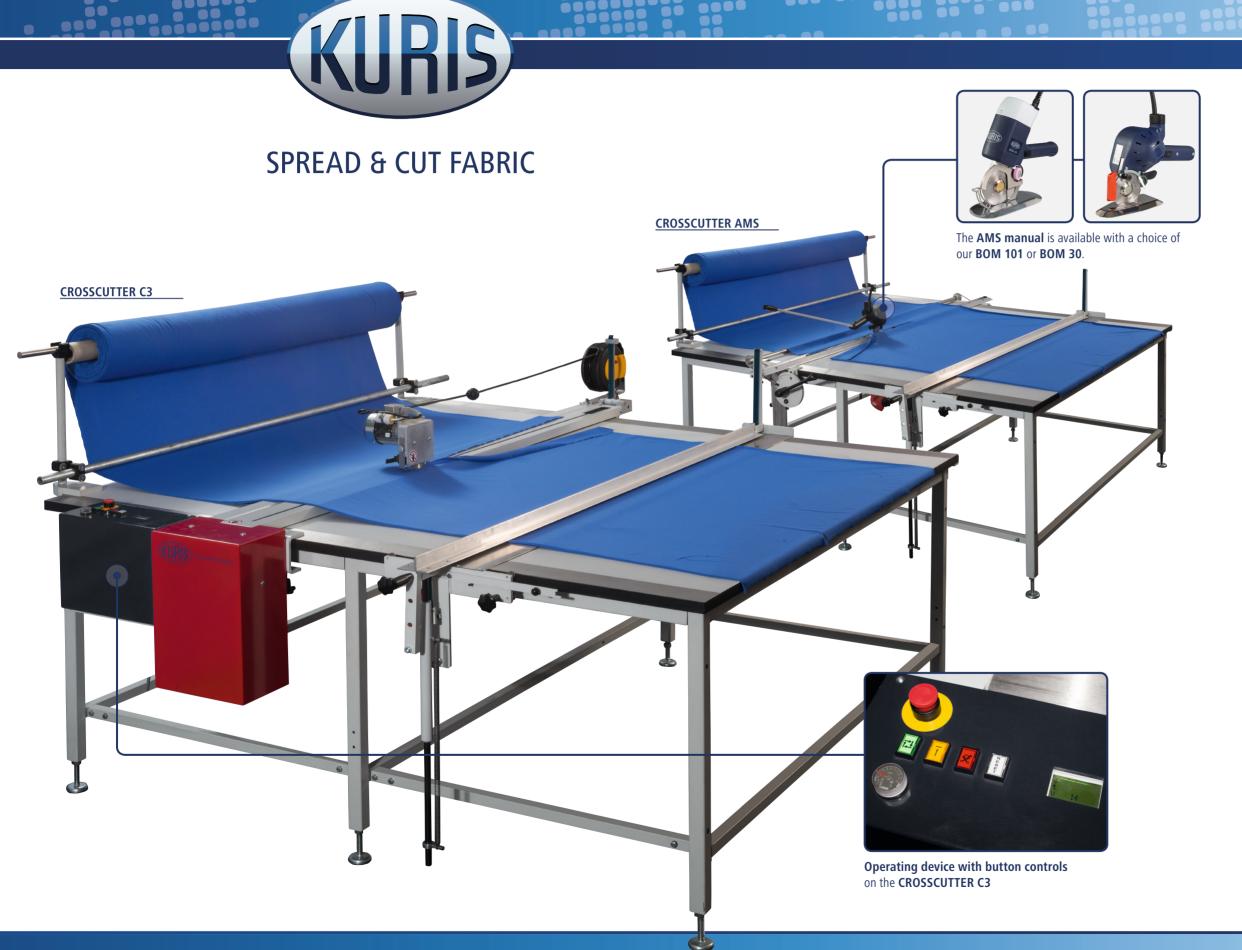

#### **CROSSCUTTER C3 automatic**

- + Round knife with direct drive
- + Easy operation with button controls
- + Additive, electric layer counter with RESET function
- + Simple, mechanical construction
- + Easy assembly and commissioning
- + Automatic lifting of the cutting unit after the cutting process
- + Safety: Protective device on round knife can be adjusted to suit fabric thickness
- + Sharpening device integrated in the knife carriage
- + Round or curved knives can be used
- + Low-maintenance knife transport via toothed belt
- + Continuous adjustment of the cutting width
- + Autonomous knife deactivation after the cutting process

#### AMS manuell

The manual version of the Crosscutter has a cutting unit with vertical lift and a fabric rail with quick adjustment. The "BOM 30 S" or alternatively the "BOM 101 S" is provided as the cutting unit. A mechanical length counter can also be optionally selected.

## **CROSSCUTTER C3** automatic

### **AMS** manuell