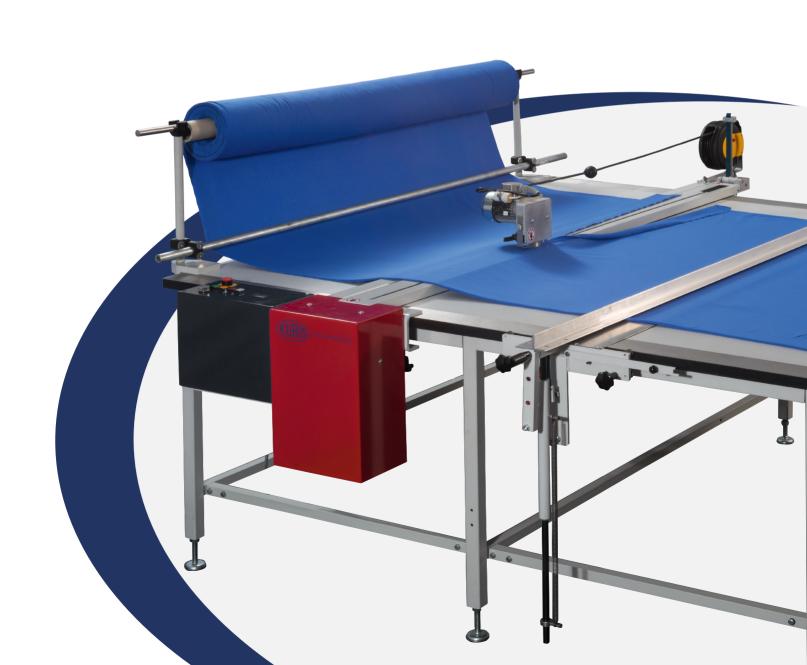

# CROSSCUTTER C3 & AMS

FABRIC SPREADING AND CUTTING DEVICE WITH AUTOMATIC OR MANUAL CUTTER

#### **CROSSCUTTER C3 automatic**

- + Round knife with direct drive
- + Easy operation with button controls
- + Additive, electric layer counter with RESET function
- + Simple, mechanical construction
- + Easy assembly and commissioning
- + Automatic lifting of the cutting unit after the cutting process
- + Safety: Protective device on round knife can be adjusted to suit fabric thickness
- + Sharpening device integrated in the knife carriage
- + Round or curved knives can be used
- + Low-maintenance knife transport via toothed belt
- + Continuous adjustment of the cutting width
- + Autonomous knife deactivation after the cutting process

## **CROSSCUTTER C3** automatic