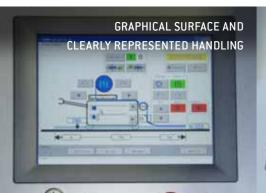

## BENEFITS AT A GLANCE:

- + LIGHTWEIGHT CHASSIS
- + VERY LOW NOISE
- + ALL WHEELS ARE ELECTRICALLY DRIVEN
- + HIGH RUNNING AND LAYING ACCURACY FOR THE MOST DIFFICULT MATERIALS BY ELECTRONICALLY SYNCHRONIZED MATERIAL SPECIFICATION
- + GRAPHICAL USER INTERFACE
- + ZAG-BOX AVAILABLE AS AN OPTION FOR PRECISE CUTS OR ROUND KNIFE FOR CUTTING IN BOTH DIRECTIONS
- + 3 USB CONNECTIONS FOR DATA TRANSMISSION
- + ONLY A SHORT SETTING UP TIME

An automatic keypress of the threading and unthreading of the substance facilitates the reduction of the setting up time considerably.

Many laying steps with different applicationand the cutting point, ply number, zigzag laying program, and many other material-specific parameters can be individually programmed.