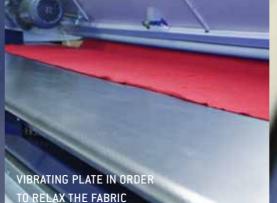

air supply: max. 6 bar

- **Basic features:** Fully automatic spreading with step processing Automatical thread in and thread out graphical parameterization Taking over of order data from server Taking over of order data from optimizasystem and to convert product management and the entry of quantities
- machine weight : from 750 kg (depending on working width and equipment) **USB** connection touch panel options : round knife band knife automatic grinding fabric edge against blowing function curling effect revolving upper carriage weight-dependent brake optical fault detection system blowing out of folds is individually controllable fan adjustment via toothed belt vibrating plate for substance-relaxing
  - insert segment with graphic programmin save parameters depending on material non-twisting spread lighting device share-ride installation and support brack additional cutting knife for paper pad automatically fed float rod unrolling bar with clamping cones unrolling bar is expandable loading device SPEED-LIFT