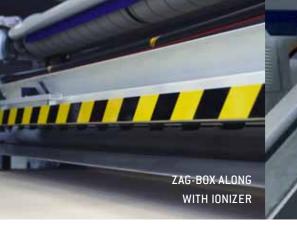

## BENEFITS AT A GLANCE:

- + LIGHTWEIGHT CHASSIS
- + VERY LOW NOISE
- + ALL WHEELS ARE ELECTRICALLY DRIVEN
- + HIGH RUNNING AND LAYING ACCURACY FOR THE MOST DIFFICULT MATERIALS BY ELECTRONICALLY SYNCHRONIZED MATERIAL SPECIFICATION
- + GRAPHICAL USER INTERFACE
- + ZAG-BOX AVAILABLE AS AN OPTION FOR PRECISE CUTS OR ROUND KNIFE FOR CUTTING IN BOTH DIRECTIONS
- + 3 USB CONNECTIONS FOR DATA TRANSMISSION
- + ONLY A SHORT SETTING UP TIME