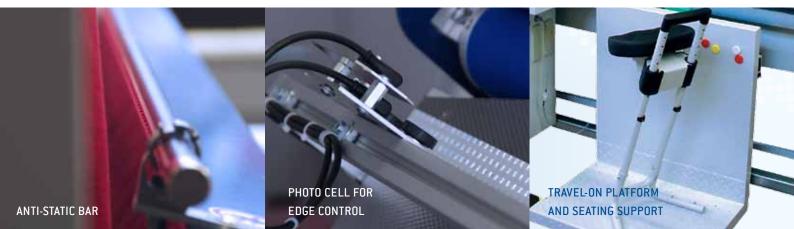

Weight of machine: depending on working width and

equipment - from 500 kg

Operation: Touch panel with graphic interface

Options: Fabric edge- blowing feature against

curling effect

Turntable

Driven rolling bar for tension-free

spreading

Zack-cutting unit

Zig-zag spreading with catcher system

Cradle execution (for fabric rolls up to 600 mm or up to 800 mm in diameter

Travel-on platform and seating support

Anti-static bar

Loading equipment: QUICK-LIFT