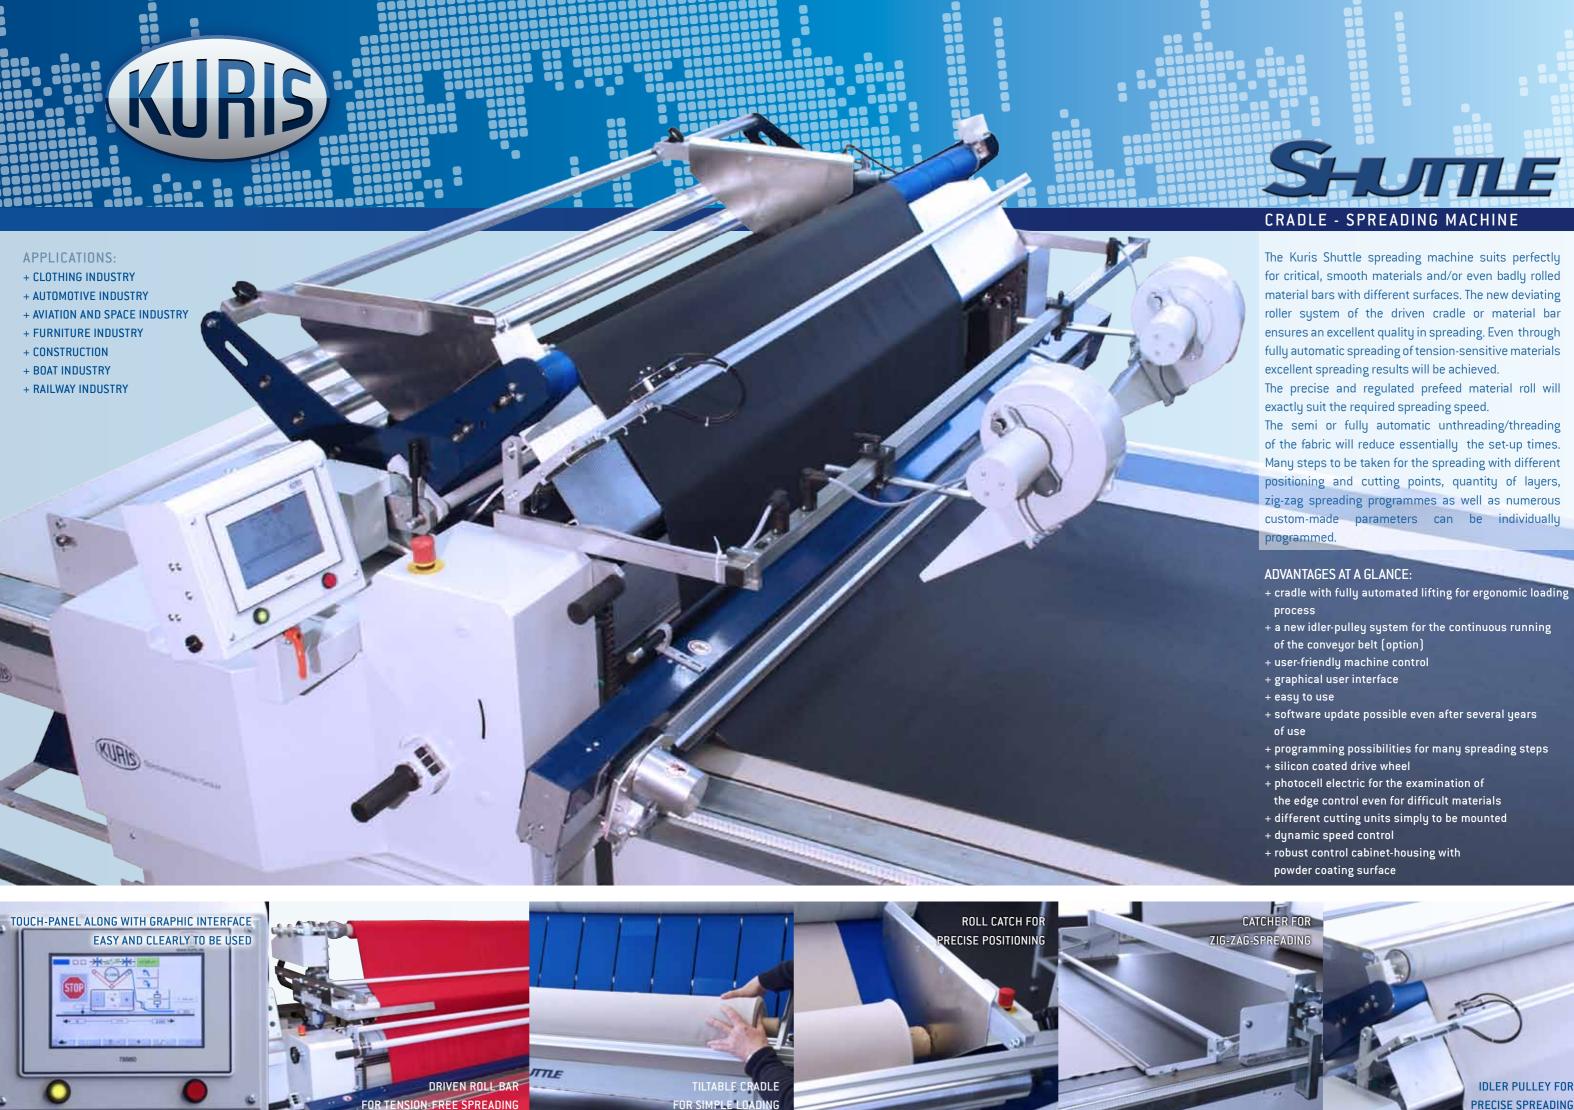

Progress through performance and precision Just be flexible ...

powerful and fully automatic machine system.

**IDLER PULLEY FOR** 

PRECISE SPREADING

## TECHNICAL DATA SPREADING MACHINE SHUTTLE

Working widths: 1.68 m / 1.83 m / 1.98 m / 2.13 m / 2.28 m

Table widths: up to 2.45 m (others on request)

Spreading speed: 100 m/min
Spreading height: 150 mm
Fabric roll diameter: max. 800 mm
Fabric roll weight: max. 125 kg
Electrical connection: 2.0 kW; 400 V

Weight of machine: depending on working width and

equipment - from 500 kg

Operation: Touch panel with graphic interface

Options: Fabric edge- blowing feature against

curling effect

Turntable

Driven rolling bar for tension-free

spreading

Zack-cutting unit

Zig-zag spreading with catcher system

Cradle execution (for fabric rolls up to 600 mm or up to 800 mm in diameter

Travel-on platform and seating support

Anti-static bar

Loading equipment: QUICK-LIFT